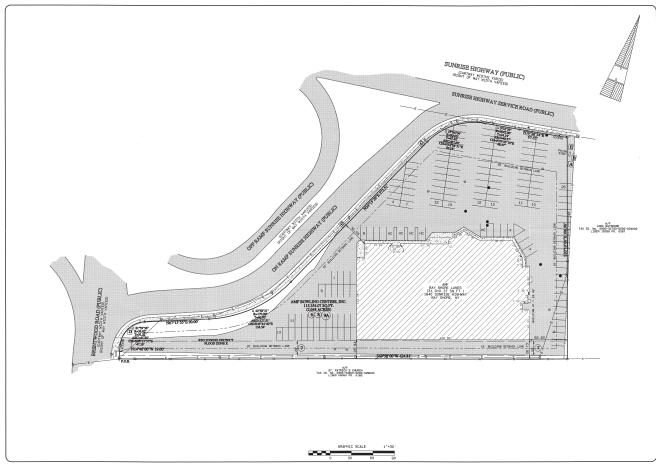

## 1840 SUNRISE HWY BAY SHORE

\$4,150,000 FOR SALE

- 31,910 sq. ft.
- Zoned Recreational Service G
- 2.6 acres
- 157 parking stalls.
- Across from Westfield Mall, Bay Shore
- Southeast corner of Brook Avenue and Sunrise Highway South Service Road
- 107,000 population within 3 mile radius
- 98,000 cars daily
- Tremendous exposure
- Area Cotenant:
   The Home Depot®, Lowe's®, ShopRite®, Target®,
   King Kullen, Kohl's®, Pathmark®, Bally Total Fitness<sup>SM</sup>,
   Auto Dealers