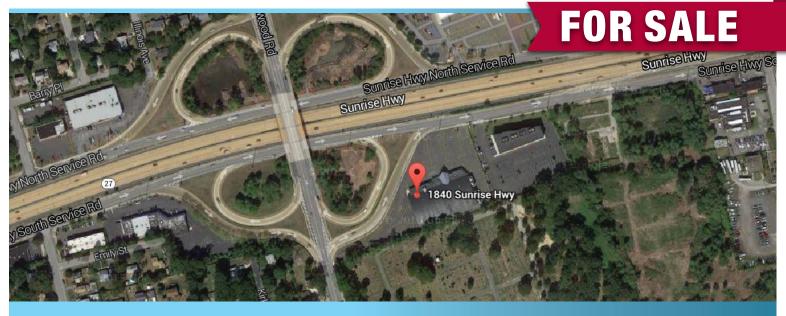

## 1840 SUNRISE HWY BAY SHORE

\$4,150,000 FOR SALE

- 31,910 sq. ft.
- Zoned Recreational Service G
- 2.6 acres
- 157 parking stalls.
- Across from Westfield Mall, Bay Shore
- Southeast corner of Brook Avenue and Sunrise Highway South Service Road
- 107,000 population within 3 mile radius
- 98,000 cars daily
- Tremendous exposure
- Area Cotenant:
   The Home Depot®, Lowe's®, ShopRite®, Target®,
   King Kullen, Kohl's®, Pathmark®, Bally Total Fitness<sup>SM</sup>,
   Auto Dealers