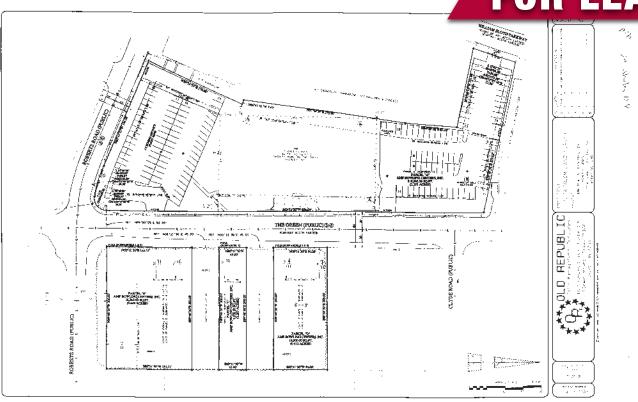

# THE GREEN, SHIRLEY FOR LEASE FOR LEASE

### PRICE AVAILABLE UPON REQUEST

SHIRLEY LA

34,000 sq. ft

4.0 acres

Taxes \$101,450

151 Parking spaces

54,000 cars per day

272' Frontage on the Green