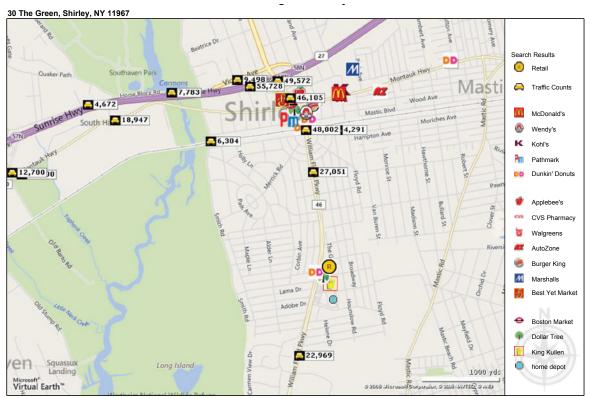

### PRICE AVAILABLE UPON REQUEST

SHIRLEY LA

34,000 sq. ft

4.0 acres

Taxes \$101,450

151 Parking spaces

54,000 cars per day

272' Frontage on the Green

Population 10,000 / 1 Mile Radius

Population 54,000 / 3 Mile Radium

(GENESIS) Tel: 631.436.3747 Fax: 631.813.4637

85 W. Main Street Ste. 301, Bay Shore, New York 11706 chris@genesisrea.com www.genesisrealestateadvisors.com

### 30 THE GREEN, SHIRLEY