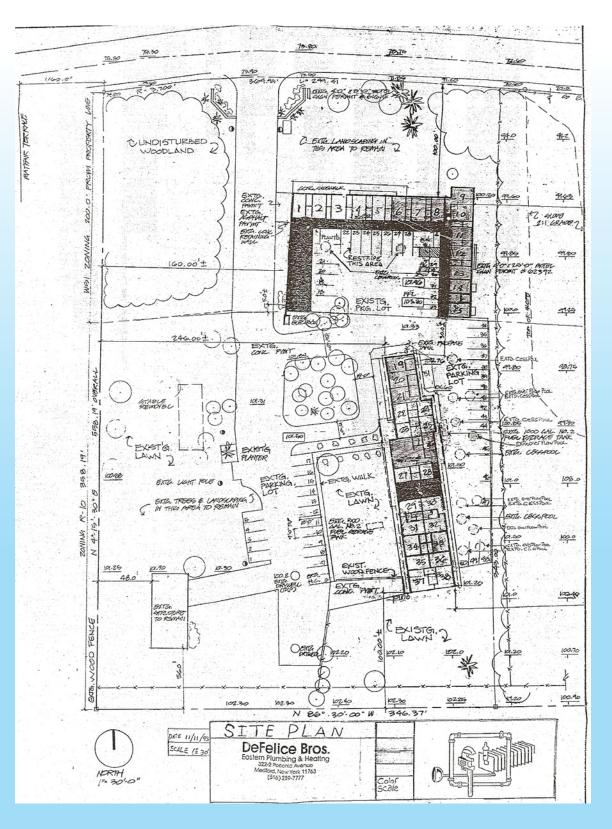

## **1126 JERICHO TPKE., SMITHTOWN**

## \$4.5 MILLION FOR SALE

- 35 Room Motel, Prime Location
- Great Opportunity & Prime for Redevelopment
- Ideal for Larger Hotel, Extended Stay, Assisted Living or Senior Housing
- 6.8 acres
- Taxes \$35,000 +/-
- Just East of Sunken Meadow Parkway and Mayfair Shopping Center