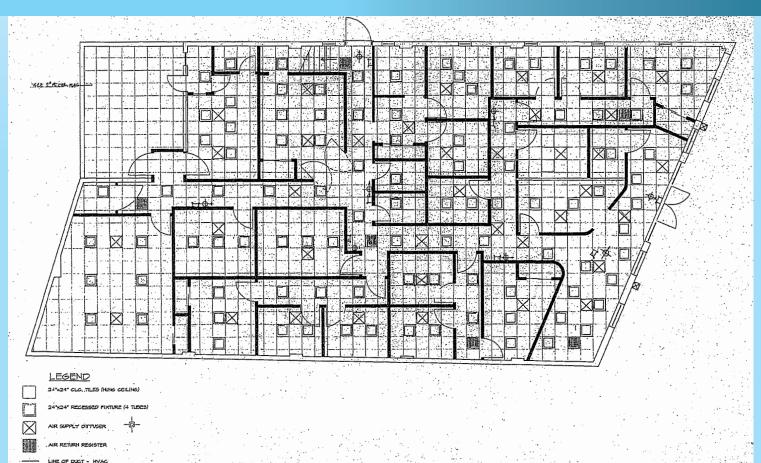

#### **BUILDING FOR SALE**

- \$1,150,000
- 5,000 sq ft 6,500 sq. ft. (2nd floor space 1500 sq. ft.)
- Ideal for Medical or Professional use (other uses considered)
- Fully built out.
- Private Parking
- · Easy access from all parkways
- · High traffic count and visibility