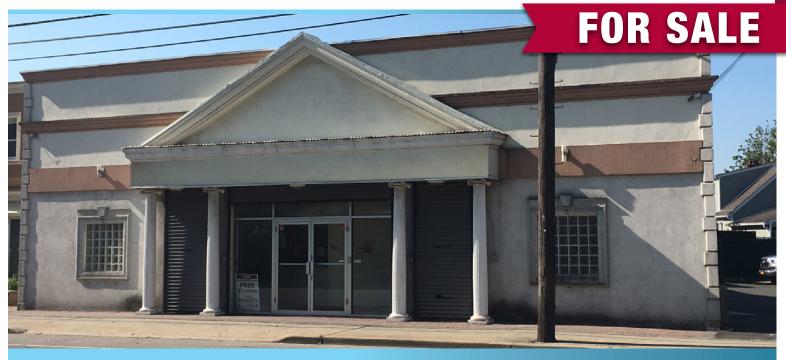

### **492 JERUSALEM AVENUE, UNIONDALE, NY**

\$1,150,000

#### **BUILDING FOR SALE**

- \$1,150,000
- 5,000 sq ft 6,500 sq. ft. (2nd floor space 1500 sq. ft.)
- Ideal for Medical or Professional use (other uses considered)
- Fully built out.
- Private Parking
- · Easy access from all parkways
- · High traffic count and visibility