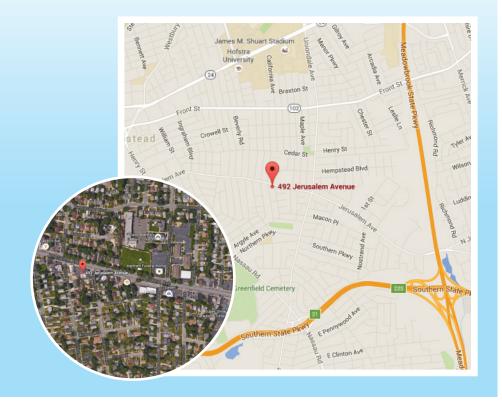

### **492 JERUSALEM AVENUE, UNIONDALE, NY**

\$1,150,000

## **492 JERUSALEM AVENUE, UNIONDALE, NY**

\$ 1,150,000