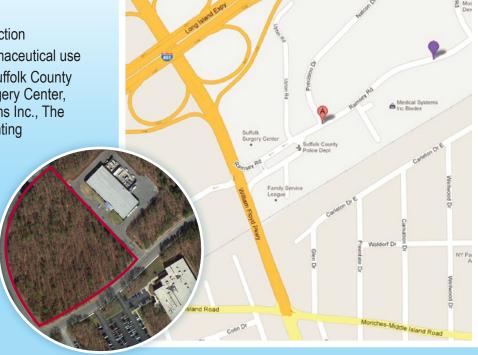

## **INDUSTRIAL**

- 4.5 Acres +/-
- Industrial, LI
- 12,000 Gallon of flow with sewer connection
- Great for hotel, gym, hospital and pharmaceutical use
- Area co-tenants include: Clare Rose, Suffolk County Police Department, Suffolk County Surgery Center, Family Service League, Medical Systems Inc., The Fisherman and Long Island Screen Printing
- Plans submitted for 27,000 sq. ft. gym
- Suitable for 50,000 (approx) sq. ft. industrial building
- L1 zoning
- Attached to sewers
- Bring offers