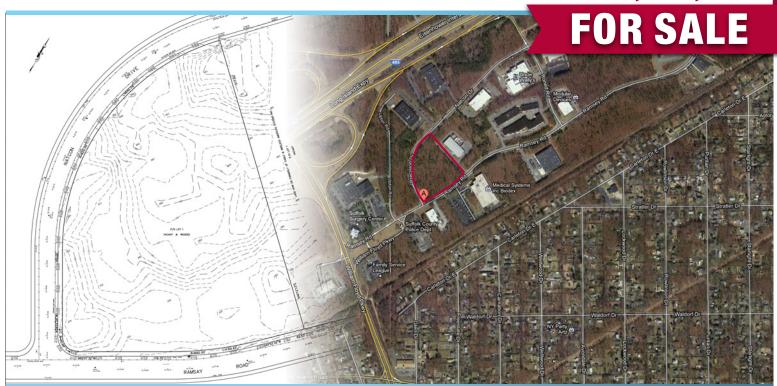

## RAMSEY RD & PRECISION DR, SHIRLEY

ASKING \$1,700,000

## **INDUSTRIAL**

- 4.5 Acres +/-
- Industrial, LI
- 12,000 Gallon of flow with sewer connection
- Great for hotel, gym, hospital and pharmaceutical use
- Area co-tenants include: Clare Rose, Suffolk County Police Department, Suffolk County Surgery Center, Family Service League, Medical Systems Inc., The Fisherman and Long Island Screen Printing
- Plans submitted for 27,000 sq. ft. gym
- Suitable for 50,000 (approx) sq. ft. industrial building
- L1 zoning
- Attached to sewers
- Bring offers