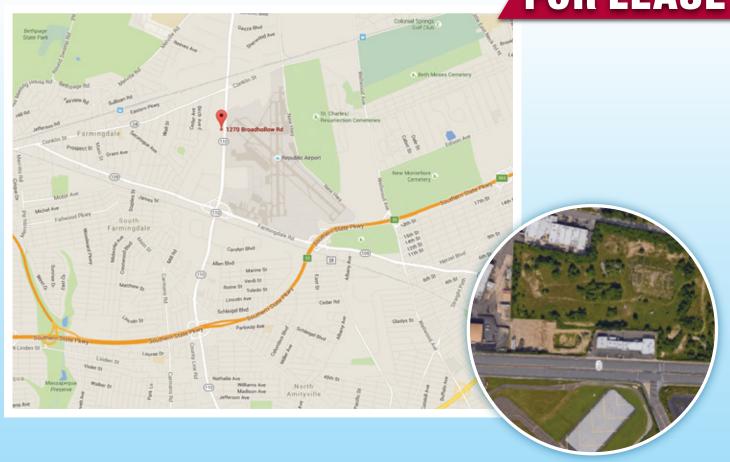

chris@genesisrea.com www.genesisrealestateadvisors.com

### 1270 RTE 110 (BROADHOLLOW RD.) EAST FARMINGDALE, NY

**\$35/ft NNN** 



APPROX. 10,000 SQ. FT. RETAIL (1,200 sq. ft. remaining)

#### JOIN:

Anthony's Coal Fired Pizza Verizon Wireless Dunkin' Donuts European Wax Center

- Sewers
- 1.85 Acres
- All Major Retailers in the area
- Area Co-Tenants Include:
  Walmart, Bread, Chipotle,
  Lowes, Kimco's Airport Plaza,
  Game Stop, All Major Retailers
- 60,000+ Cars Daily
- Ample Parking



## CHRISTOPHER NICHOLSON LICENSED REAL ESTATE BROKER

(GENESIS) Tel: 631.436.3747 Fax: 631.813.4637

85 W. Main Street Ste. 301, Bay Shore, New York 11706 chris@genesisrea.com www.genesisrealestateadvisors.com

## 1270 RTE 110 (BROADHOLLOW RD.) EAST FARMINGDALE, NY

# **\$35/ft NNN**

**FOR LEASE**