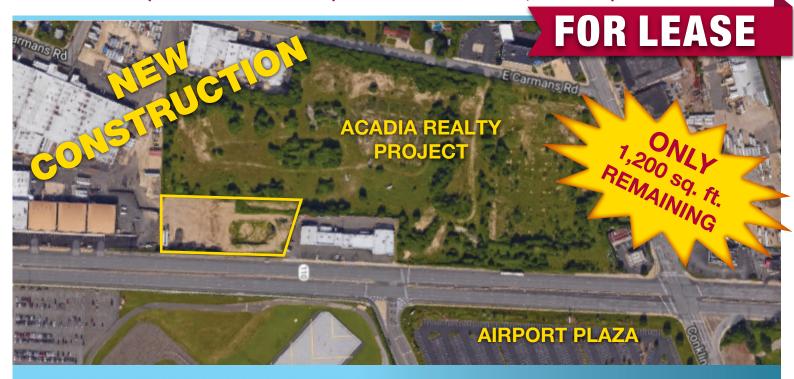

### 1270 RTE 110 (BROADHOLLOW RD.) EAST FARMINGDALE, NY

**\$35/ft NNN** 

APPROX. 10,000 SQ. FT. RETAIL (1,200 sq. ft. remaining)

#### JOIN:

Anthony's Coal Fired Pizza Verizon Wireless Dunkin' Donuts European Wax Center

- Sewers
- 1.85 Acres
- All Major Retailers in the area
- Area Co-Tenants Include:
  Walmart, Bread, Chipotle,
  Lowes, Kimco's Airport Plaza,
  Game Stop, All Major Retailers
- 60,000+ Cars Daily
- Ample Parking