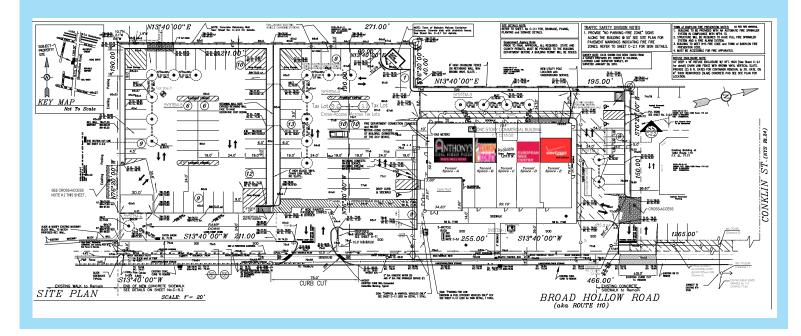

#### JOIN:

Anthony's Coal Fired Pizza Verizon Wireless Dunkin' Donuts European Wax Center

- Sewers
- 1.85 Acres
- All Major Retailers in the area
- Area Co-Tenants Include:
  Walmart, Bread, Chipotle,
  Lowes, Kimco's Airport Plaza,
  Game Stop, All Major Retailers
- 60,000+ Cars Daily
- Ample Parking